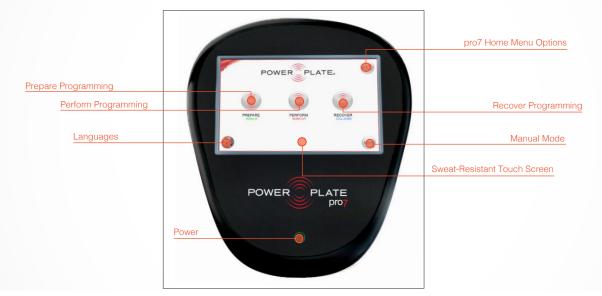

## The Ultimate for Performance.

Achieve functional training results like never before with the Power Plate<sup>®</sup> pro7<sup>™</sup>. Scientifically proven to get results in half the time of traditional programs, your clients will feel the difference in just one session. The pro7 is the first commercial vibration training machine to feature an integrated LCD touch screen with Functional Interactive Training (F.I.T.) software, taking clients through every stage of their Power Plate program. Equipped with embedded proMOTION<sup>™</sup> multidirectional cables with variable resistance and the largest Power Plate platform available, training clients on the pro7 is limited only to your imagination.