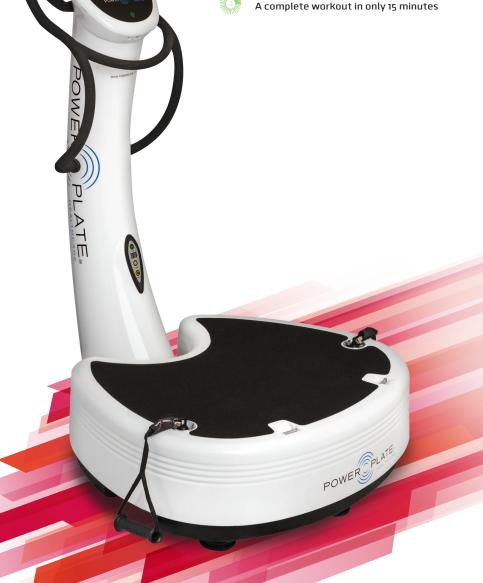

Our newest model, the pro7 Healthcare, is the first commercial vibration training machine designed specifically for the needs of medical facilities and treatment centers. The pro7HC<sup>™</sup> comes complete with patient friendly, integrated LCD touch screen video programs focused on neurological (neuro) health, pain relief and common conditions. Equipped with an integrated heart rate monitor and embedded multidirectional cables, range of motion tracking, and real-time variable resistance (power output) display, the pro7HC makes assisting patients easier and more efficient.