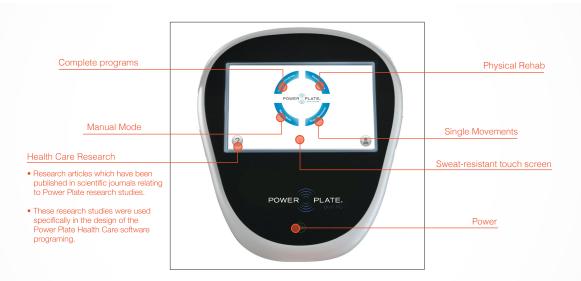

Our newest model, the pro7 Healthcare, is the first commercial vibration training machine designed specifically for the needs of medical facilities and treatment centers. The pro7HC<sup>™</sup> comes complete with patient friendly, integrated LCD touch screen video programs focused on neurological (neuro) health, pain relief and common conditions. Equipped with an integrated heart rate monitor and embedded multidirectional cables, range of motion tracking, and real-time variable resistance (power output) display, the pro7HC makes assisting patients easier and more efficient.