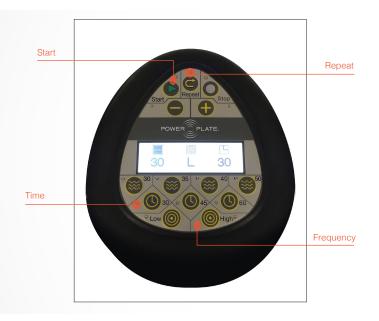

## Power Plate® pro5HP™ Features

71-HPR-3200

| Color (Standard)                | Matte black                                                                                                                                                                         |
|---------------------------------|-------------------------------------------------------------------------------------------------------------------------------------------------------------------------------------|
| Dimensions (W x D x H)          | 38in x 45in x 13in / 96cm x 114cm x 34cm                                                                                                                                            |
| Platform Dimensions (W x D x H) | 34in x 30in / 86.3cm x 76.2cm                                                                                                                                                       |
| Case Dimensions (W x D x H)     | 48in x 48in x 25.5in / 122cm x 122cm x 65cm                                                                                                                                         |
| Weight                          | 396lb / 180kg                                                                                                                                                                       |
| Weight                          | 396lb / 180kg                                                                                                                                                                       |
| Power Supply                    | 100-240 VAC, 50/60 Hz, Nominal Power: 160-265VA, Universal Voltage                                                                                                                  |
| Maximum Load                    | 500lb / 227kg                                                                                                                                                                       |
| Operation                       | User-friendly display and remote control                                                                                                                                            |
| DualSync™Twin Motor System      | DualSync Twin Motor System maintains precise balance at any frequency and amplitude level, allowing perfect synchronisation of vibration for maximum muscle response and efficiency |
| Stabilization System            | Advanced stabilization and compensation system                                                                                                                                      |
| Frequency                       | 25-50Hz; 1Hz Increments                                                                                                                                                             |
| Time Selections                 | 30, 60 seconds / up to 9 minutes                                                                                                                                                    |
| Amplitude / Vibration Setting   | Low or High                                                                                                                                                                         |
| Certifications                  | CE, PSE                                                                                                                                                                             |
| Warranty                        | 3 years hardware / 1 year electronics / 1 year labor                                                                                                                                |
|                                 | REV0623                                                                                                                                                                             |