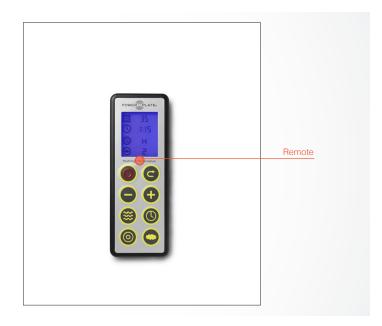

## Performance in a Practical Package.

The Power Plate® pro5HP™ High Performance model is designed to meet the needs of the world's elite athletes. The columnless design allows for 360-degree range of motion around the plate surface or for integration with other equipment such as a squat rack, so athletes can perform a full range of static, dynamic and plyometric exercises. The user-friendly remote control allows athletes or their trainers to adjust settings instantly and without interruption to their workout. The HP model has an optional travel case so it can be conveniently stored away or transported, making it ideal for professional athletes who are on the move.