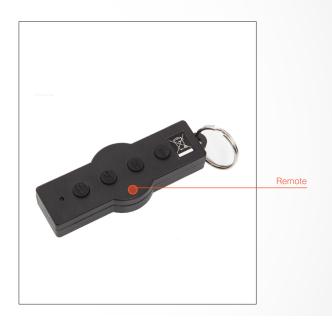

## Results At Any Level.

The Power Plate® my5™ model brings great full-body results to your home workouts as short as 30 minutes a day, only three days a week. Advanced Vibration Technology™, the science behind Power Plate, provides a revolutionary, low-stress exercise and rehabilitation solution. With three frequency options between 30-40HZ, it's more customizable than the my3™ and it's larger plate surface provides more maneuverability. It also has a higher maximum load, preprogrammed quick start buttons and a remote control. The sleek design of the my5 combined with the technology creates a wonderful blend of science and elegance while at home.

## Power Plate® my5™ Features

71-M5L-3100

| Color (Standard)               | Silver - additional colors available upon request                                                                                                                                   |
|--------------------------------|-------------------------------------------------------------------------------------------------------------------------------------------------------------------------------------|
| Dimensions (W x D x H)         | 27in x 35in x 58in / 69cm x 89cm x 147cm                                                                                                                                            |
| Platform Dimensions (W x D)    | 27in x 22in / 68cm x 56cm                                                                                                                                                           |
| Weight (With Packaging)        | 211.2lb / 96kg                                                                                                                                                                      |
| Weight (Without Packaging)     | 151.8lb / 69kg                                                                                                                                                                      |
| Power Supply                   | AC100-240V                                                                                                                                                                          |
| Nominal Power in Operation     | 160-320VA                                                                                                                                                                           |
| Maximum Load                   | 300lb / 136kg                                                                                                                                                                       |
| Operation                      | User-friendly interactive display                                                                                                                                                   |
| DualSync™Twin Motor System     | DualSync Twin Motor System maintains precise balance at any frequency and amplitude level, allowing perfect synchronisation of vibration for maximum muscle response and efficiency |
| Frequency/ Pre-set Frequencies | 30Hz, 35Hz, 40Hz - 5Hz increments                                                                                                                                                   |
| Time Selections                | 30 or 60 seconds                                                                                                                                                                    |
| Amplitude / Vibration Setting  | Low or High                                                                                                                                                                         |
| Certifications                 | CE                                                                                                                                                                                  |
| Warranty                       | 3 years hardware / 1 year electronics / 1 year labor                                                                                                                                |
| Key Features                   | Secondary timer and controls, quick start programs and remote REV0623                                                                                                               |