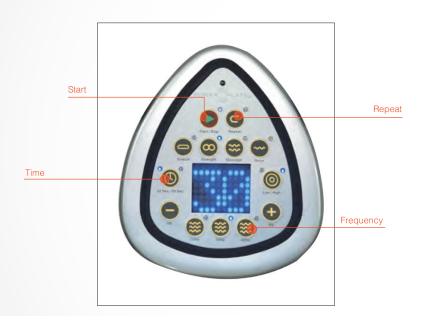

## Power Plate® my5™ Features

71-M5L-3100

| Color (Standard)               | Silver - additional colors available upon request                                                                                                                                   |
|--------------------------------|-------------------------------------------------------------------------------------------------------------------------------------------------------------------------------------|
| Dimensions (W x D x H)         | 27in x 35in x 58in / 69cm x 89cm x 147cm                                                                                                                                            |
| Platform Dimensions (W x D)    | 27in x 22in / 68cm x 56cm                                                                                                                                                           |
| Weight (With Packaging)        | 211.2lb / 96kg                                                                                                                                                                      |
| Weight (Without Packaging)     | 151.8lb / 69kg                                                                                                                                                                      |
| Power Supply                   | AC100-240V                                                                                                                                                                          |
| Nominal Power in Operation     | 160-320VA                                                                                                                                                                           |
| Maximum Load                   | 300lb / 136kg                                                                                                                                                                       |
| Operation                      | User-friendly interactive display                                                                                                                                                   |
| DualSync™Twin Motor System     | DualSync Twin Motor System maintains precise balance at any frequency and amplitude level, allowing perfect synchronisation of vibration for maximum muscle response and efficiency |
| Frequency/ Pre-set Frequencies | 30Hz, 35Hz, 40Hz - 5Hz increments                                                                                                                                                   |
| Time Selections                | 30 or 60 seconds                                                                                                                                                                    |
| Amplitude / Vibration Setting  | Low or High                                                                                                                                                                         |
| Certifications                 | CE                                                                                                                                                                                  |
| Warranty                       | 3 years hardware / 1 year electronics / 1 year labor                                                                                                                                |
| Key Features                   | Secondary timer and controls, quick start programs and remote REV0623                                                                                                               |