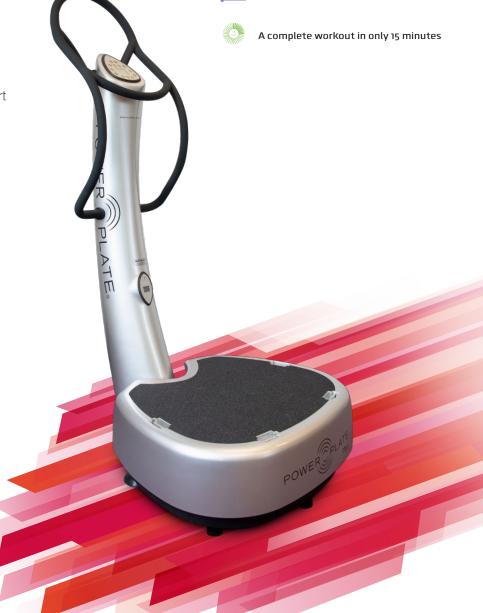

## Results At Any Level.

The Power Plate® my5™ model brings great full-body results to your home workouts as short as 30 minutes a day, only three days a week. Advanced Vibration Technology™, the science behind Power Plate, provides a revolutionary, low-stress exercise and rehabilitation solution. With three frequency options between 30-40HZ, it's more customizable than the my3™ and it's larger plate surface provides more maneuverability. It also has a higher maximum load, preprogrammed quick start buttons and a remote control. The sleek design of the my5 combined with the technology creates a wonderful blend of science and elegance while at home.