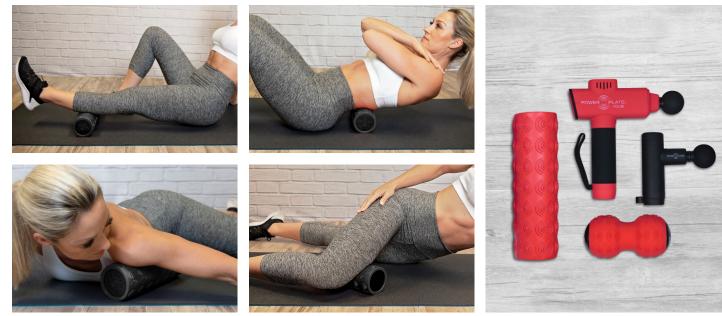

## **PORTABLE. POWERFUL. PERFECT**

From the leader in whole body vibration for over 20 years, the Power Plate<sup>®</sup> Roller<sup>™</sup> is a portable vibrating massager that helps relax and rejuvenate tight and sore muscles, release fascia and promote blood flow to help you prepare faster and recover quicker.

The Roller is a cutting-edge vibrating massager that:

- Helps relax and rejuvenate tight and sore muscles
- Promotes blood flow and fascia release
- Accelerates exercise warm up and recovery
- Enhances range of motion
- Increases flexibility
- Reduces pain