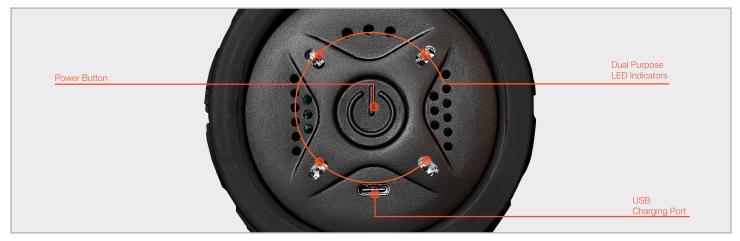

## **PORTABLE. POWERFUL. PERFECT**

From the leader in whole body vibration for over 20 years, the Power Plate<sup>®</sup> Roller<sup>™</sup> is a portable vibrating massager that helps relax and rejuvenate tight and sore muscles, release fascia and promote blood flow to help you prepare faster and recover quicker.

The Roller is a cutting-edge vibrating massager that:

- Helps relax and rejuvenate tight and sore muscles
- Promotes blood flow and fascia release
- Accelerates exercise warm up and recovery
- Enhances range of motion
- Increases flexibility
- Reduces pain





To get training tips, workouts and even more ways to get the most out of the Roller, download the Power Plate App.





powerplategulf.com powerplate.in

## Simple, 1-Button Control



## Power Plate<sup>®</sup> Roller<sup>™</sup> Features

## 62PG-900-15 62PG-900-01

| Color                 | Matte Black, Matte Red                                                                         | 62PG-900-01 |
|-----------------------|------------------------------------------------------------------------------------------------|-------------|
| Charging Method       | USB-C                                                                                          |             |
| User Materials        | Quick Start Guide (in-box); Educational Content (via the Power Plate A                         | (qq)        |
| Vibration Levels      | 3 Standard, 1 Rhythmic Pulse (Oscillation Mode)                                                |             |
| Vibrations Per Minute | Sta