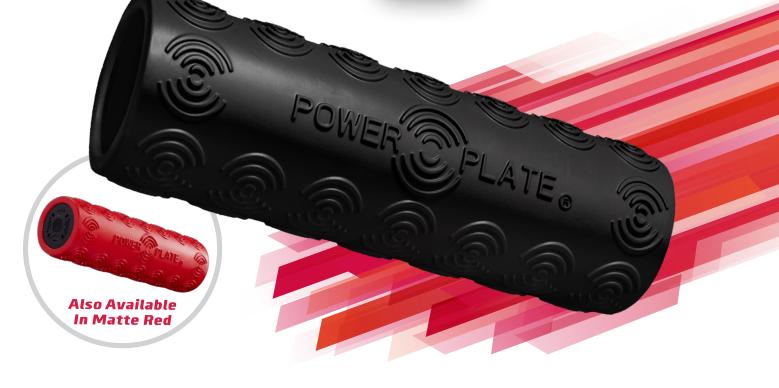

## **PORTABLE. POWERFUL. PERFECT**

From the leader in whole body vibration for over 20 years, the Power Plate<sup>®</sup> Roller<sup>™</sup> is a portable vibrating massager that helps relax and rejuvenate tight and sore muscles, release fascia and promote blood flow to help you prepare faster and recover quicker.

The Roller is a cutting-edge vibrating massager that:

- Helps relax and rejuvenate tight and sore muscles
- Promotes blood flow and fascia release
- Accelerates exercise warm up and recovery
- Enhances range of motion
- Increases flexibility
- Reduces pain