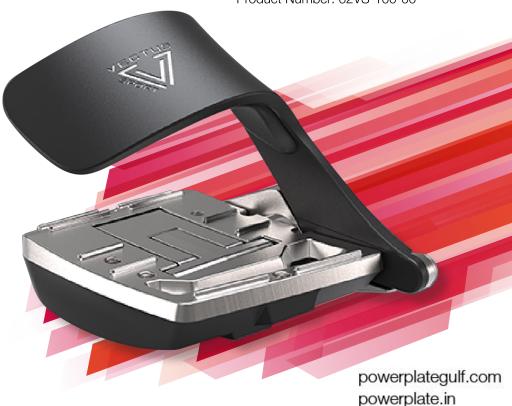

## Premium Pedal Features

- No bending over to adjust straps
- No special riding shoes required for full push and pull pedal stroke
- Pedals self-adjust to any size feet
- Works with any type of shoe
- When done riding, simply step off and the pedal stays upright
- · Easy to install and retrofit
- Stress tested to withstand any home or gym environment
- Creates a smooth pedal stroke
- Activates full range of leg muscles

Product Number: 62VS-100-00

For training tips, workouts and even more ways to get the most out of our products, download the Power Plate App.