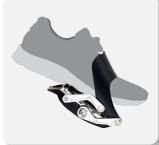

## The World's Most Revolutionary Pedal Meets The World's Most Revolutionary Bike

Simply step into the VFS-10, our new, self-engaging premium pedal to secure your foot for a comfortable ride on the Power Plate® REV™. Perfect for any athletic shoe - no more strap adjustments, baskets or riding shoes required.

The world's only self-adjusting pedal is perfect for HIIT workouts and circuit training as it allows riders to easily and quickly get on and off the Power Plate® REV to transition to exercises on a Power Plate whole body vibration platform, the floor or other modality.

## Premium Pedal Features

- No bending over to adjust straps
- No special riding shoes required for full push and pull pedal stroke
- Pedals self-adjust to any size feet
- Works with any type of shoe
- When done riding, simply step off and the pedal stays upright
- · Easy to install and retrofit
- Stress tested to withstand any home or gym environment
- Creates a smooth pedal stroke
- Activates full range of leg muscles