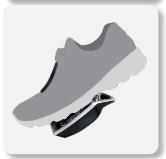

## The World's Most Revolutionary Pedal Meets The World's Most Revolutionary Bike

Simply step into the VFS-10, our new, self-engaging premium pedal to secure your foot for a comfortable ride on the Power Plate® REV™. Perfect for any athletic shoe - no more strap adjustments, baskets or riding shoes required.

## Premium Pedal Features

- No bending over to adjust straps
- No special riding shoes required for full push and pull pedal stroke
- Pedals self-adjust to any size feet
- Works with any type of shoe
- When done riding, simply step off and the pedal stays upright
- · Easy to install and retrofit
- Stress tested to withstand any home or gym environment
- Creates a smooth pedal stroke
- Activates full range of leg muscles