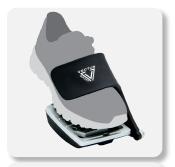

## The World's Most Revolutionary Pedal Meets The World's Most Revolutionary Bike

Simply step into the VFS-10, our new, self-engaging premium pedal to secure your foot for a comfortable ride on the Power Plate® REV™. Perfect for any athletic shoe - no more strap adjustments, baskets or riding shoes required.

The world's only self-adjusting pedal is perfect for HIIT workouts and circuit training as it allows riders to easily and quickly get on and off the Power Plate® REV to transition to exercises on a Power Plate whole body vibration platform, the floor or other modality.

## Premium Pedal Features

- No bending over to adjust straps
- No special riding shoes required for full push and pull pedal stroke
- Pedals self-adjust to any size feet
- Works with any type of shoe
- When done riding, simply step off and the pedal stays upright
- · Easy to install and retrofit
- Stress tested to withstand any home or gym environment
- Creates a smooth pedal stroke
- Activates full range of leg muscles