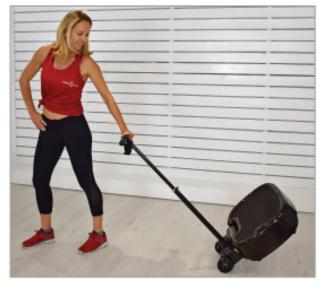

Introducing the Personal Power Plate Stability Bar, a new accessory designed to offer the user stability and unit mobility. The lightweight, intuitive design has been engineered to allow maximum range of motion around the Personal Power Plate and features four variable height adjustments to find a handle height that best fits your needs. The Stability Bar base has also been designed with wheels to make the whole unit easier to move from room-to-room.

## **Personal** Power Plate® **Stability Bar**

Easy Assembly & Portability in One Complete Package.

Assembly takes just a few minutes. One the Stability Bar is affixed; you will have the freedom to easily roll your Personal Power Plate from room-to-room due to the 2 wheels on the mounting plate.