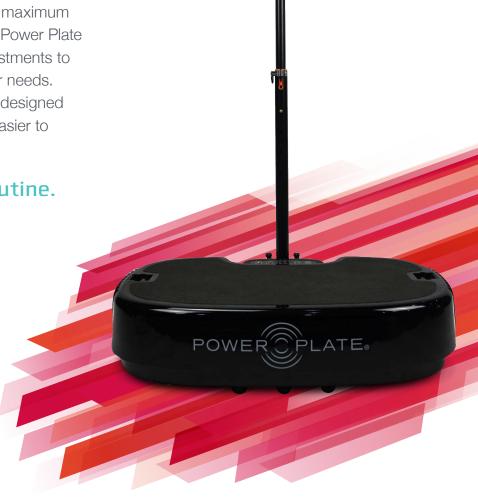

## Personal Power Plate® Stability Bar

The Personal Power Plate® is a total-body exercise tool that helps you reach your goals faster and more effectively. What sets this model apart from other Power Plate models is its simple design and compact size.

Introducing the Personal Power Plate Stability Bar, a new accessory designed to offer the user stability and unit mobility. The lightweight, intuitive design has been engineered to allow maximum range of motion around the Personal Power Plate and features four variable height adjustments to find a handle height that best fits your needs. The Stability Bar base has also been designed with wheels to make the whole unit easier to move from room-to-room.

Bring Stability to Your Routine.