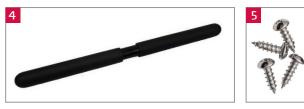

| 1 | Mounting Plate         | 1 |  |
|---|------------------------|---|--|
| 2 | Assembly Tool          | 1 |  |
| 3 | Base & Trolley         | 1 |  |
| 4 | Handlebar              | 1 |  |
| 5 | Screws                 | 4 |  |
| 6 | Vertical Extension Bar | 1 |  |