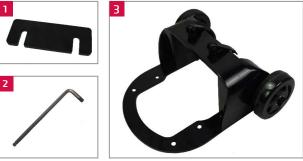

| 1 | Mounting Plate         | 1 |  |
|---|------------------------|---|--|
| 2 | Assembly Tool          | 1 |  |
| 3 | Base & Trolley         | 1 |  |
| 4 | Handlebar              | 1 |  |
| 5 | Screws                 | 4 |  |
| 6 | Vertical Extension Bar | 1 |  |