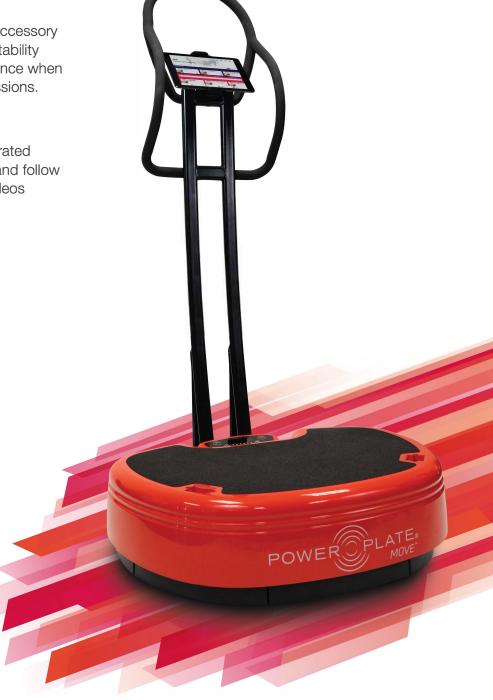

## **MOVE Stability Bar**

Introducing the brand-new Stability Bar accessory kit for the Power Plate® MOVE $^{\text{TM}}$ . The stability bar provides stability and balance assistance when needed to enhance your Power Plate sessions.

The MOVE Stability Bar features an integrated mobile device holder, so you can watch and follow along to the hundreds of free exercise videos included on the Power Plate App.

## Power Plate® **MOVE**™ **Stability Bar**

Assembly takes just a few minutes. Once affixed, the Stability Bar will deliver enhanced stability to help you maximize your Power Plate experience.

The Power Plate MOVE Stability Bar is to be used exclusively with the Power Plate MOVE and is not compatible with any other model.