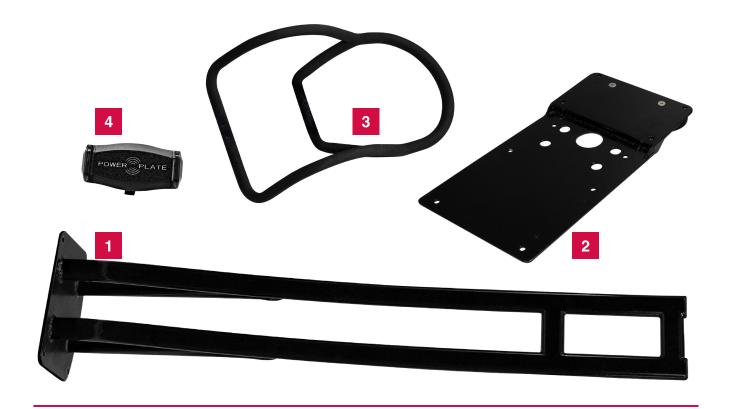

## COMPONENTS

## 62MV-900-00

| 1 | Column              |   |
|---|---------------------|---|
| 2 | Mounting Plate      |   |
| 3 | Handle              |   |
| 4 | Mobile Device Holde | r |

REV0522

For training tips, workouts and even more ways to get the most out of our products, download the Power Plate App.