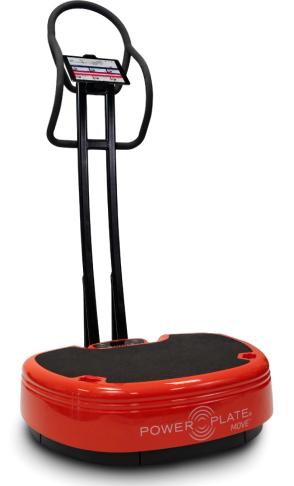

## **MOVE Stability Bar**

Introducing the brand-new Stability Bar accessory kit for the Power Plate® MOVE $^{\text{TM}}$ . The stability bar provides stability and balance assistance when needed to enhance your Power Plate sessions.

The MOVE Stability Bar features an integrated mobile device holder, so you can watch and follow along to the hundreds of free exercise videos included on the Power Plate App.

## Power Plate® **MOVE**™ **Stability Bar**

Assembly takes just a few minutes. Once affixed, the Stability Bar will deliver enhanced stability to help you maximize your Power Plate experience.

The Power Plate MOVE Stability Bar is to be used exclusively with the Power Plate MOVE and is not compatible with any other model.