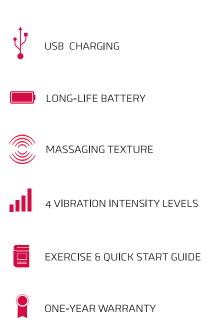

The DualSphere is a cutting-edge vibrating massager that:

- Helps relax and rejuvenate tight and sore muscles
- Promotes blood flow and fascia release
- Accelerates exercise warm up and recovery
- Enhances range of motion
- Reduces pain