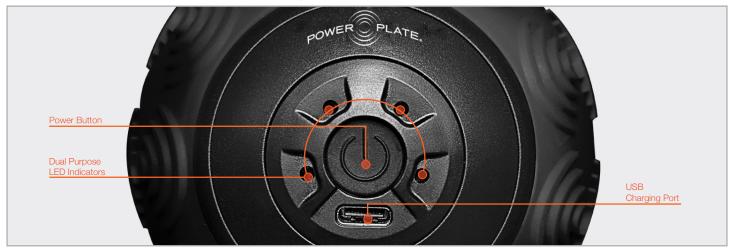

ody vibration for over 20 years, the Power Plate<sup>®</sup> DualSphere<sup>™</sup> is perfect for effective, concentrated massage. Featuring a unique contoured shape and exclusive textured design, the DualSphere is ideal for targeting hard to reach areas including feet, neck and back to help relax and rejuvenate tight and sore muscles, release fascia and promote blood flow to help you prepare faster and recover quicker.

The DualSphere is a cutting-edge vibrating massager that:

- Helps relax and rejuvenate tight and sore muscles
- Promotes blood flow and fascia release
- Accelerates exercise warm up and recovery
- Enhances range of motion
- Reduces pain





©2020 Performance Health Systems LLC. All rights reserved. Rev0920

powerplategulf.com powerplate.in

## Simple, 1-Button Control



## Power Plate<sup>®</sup> DualSphere<sup>™</sup> Features

## 62PG-900-16 62PG-900-02

| Color                 | Matte Black, Matte Red                                                                         |
|-----------------------|------------------------------------------------------------------------------------------------|
| Charging Method       | USB-C                                                                                          |
| User Materials        | Quick Start Guide (in-box); Educational Content (via the Power Plate App)                      |
| Vibration Levels      | 3 Standard, 1 Rhythmic Pulse (Oscillation Mode)                                                |
| Vibrations Per Minute | Standard Levels (levels 1-3): 2,200 / 3,300 / 4,000<br>Rhythmic Pulse