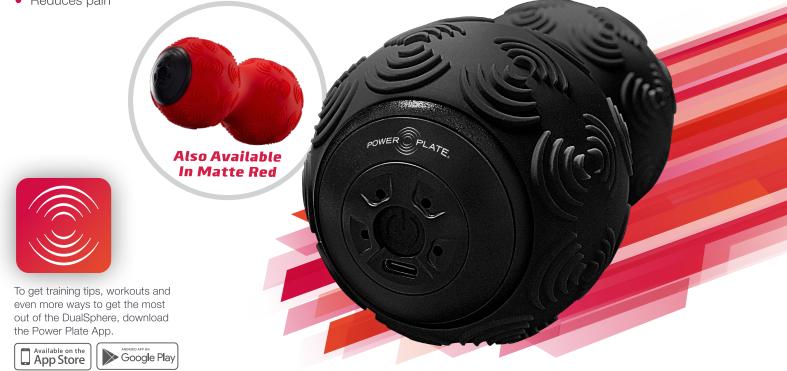

## **PORTABLE. POWERFUL. PERFECT**

From the leader in whole body vibration for over 20 years, the Power Plate<sup>®</sup> DualSphere<sup>™</sup> is perfect for effective, concentrated massage. Featuring a unique contoured shape and exclusive textured design, the DualSphere is ideal for targeting hard to reach areas including feet, neck and back to help relax and rejuvenate tight and sore muscles, release fascia and promote blood flow to help you prepare faster and recover quicker.

Visit our website at powerplate.com to check out the rest of our targeted vibration products.

For training tips, workouts and even more ways to get the most out of our products, download the Power Plate App.