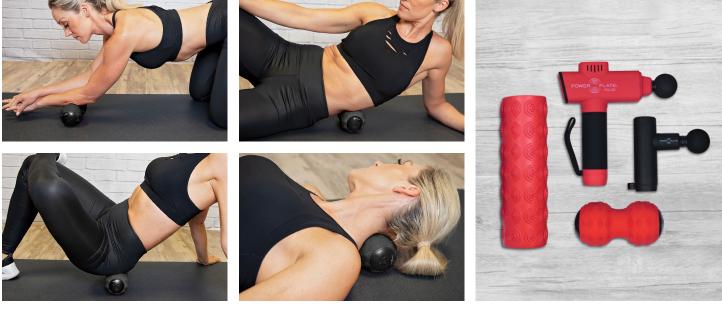

## **PORTABLE. POWERFUL. PERFECT**

From the leader in whole body vibration for over 20 years, the Power Plate<sup>®</sup> DualSphere<sup>™</sup> is perfect for effective, concentrated massage. Featuring a unique contoured shape and exclusive textured design, the DualSphere is ideal for targeting hard to reach areas including feet, neck and back to help relax and rejuvenate tight and sore muscles, release fascia and promote blood flow to help you prepare faster and recover quicker.

The DualSphere is a cutting-edge vibrating massager that:

- Helps relax and rejuvenate tight and sore muscles
- Promotes blood flow and fascia release
- Accelerates exercise warm up and recovery
- Enhances range of motion
- Reduces pain